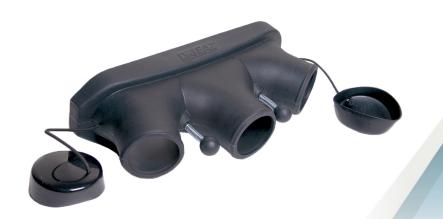

## Sahara Snout Adapter Kit

DISCONTINUED - Expand the versatility of your Sahara airmover. Adapts your unit for use with the TurboVent InterAir Drying System (purchased separately). Tackle difficult-to-dry areas such as inside cabinets, under stairs, and other confined areas. Spring-loaded hooks hold the Adapter securely in place.