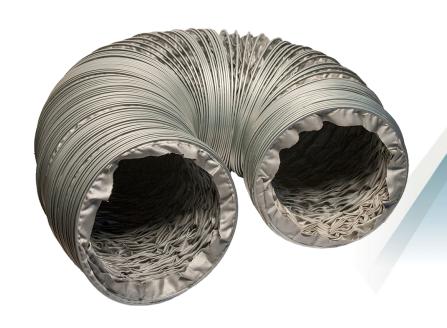

## Dragon® 3600 High-Temperature Ducting

Heat-resistant coated fabric for long service life. This high quality ducting won't degrade with normal use. Constructed with semi-collapsible spring steel coils for flexible application and compact storage.

- Rated for continuous use with heater temperatures up to 400°C (752°F)
- Coated heat-resistant fabric won't delaminate with normal use
- Semi-collapsible spring steel coil construction allows for flexible application and compact storage.
- Use with Duct Attachment Kit F557 (purchased separately) to secure ducting to Dragon 3600 outlet

## **SPECIFICATIONS**

- Dimensions (L × W): 25 ft. × 12 in.
- Rating: Up to 400°C (752°F) continuous use
- Construction: Heat resistant coated fiberglass with spring steel coil