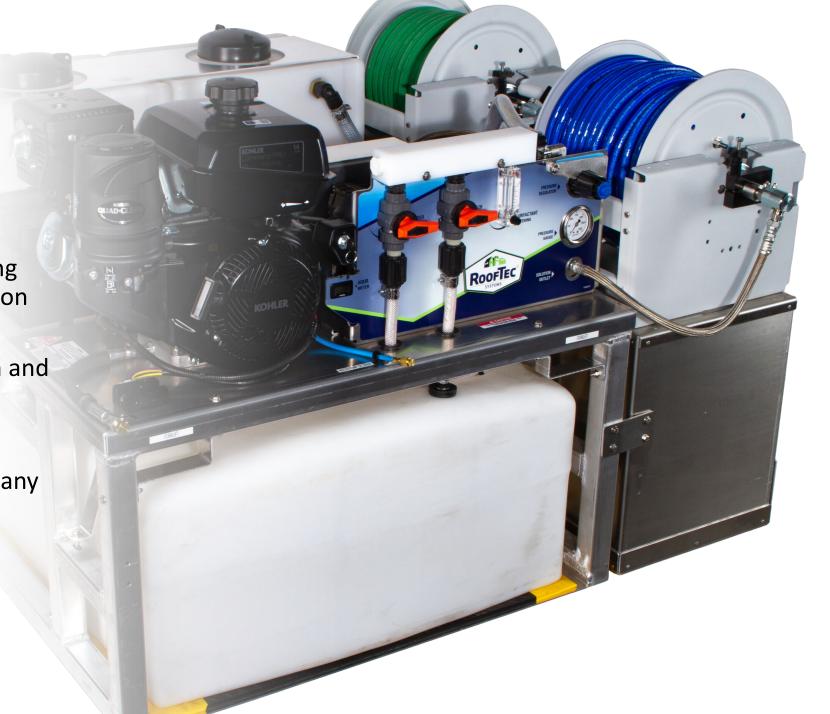

# XCS500: An Overview

5.5 GPM, High Performance General Pump with Stainless steel heads and ceramic plungers for chemical injection

Extremely reliable and quiet 14hp Kohler Engine able to run for 7 hours on a single tank of gas

Adjust between 100 and 2500 psi quickly with a pressure regulator

Adjust SH easily between 0 and 6% and meter surfactant flow from 0 to 10 GPH

Set up to 2500 PSI for Concrete cleaning

High Pressure Cleaning Set up to 1000 PSI for wood cleaning

Able to use standard pressure washing tips, oscillating tip, or up to a 20" surface cleaner

Use metering valves on machine to pre-treat and post-treat with cleaning solutions

### Low Pressure Cleaning

Set to below 600 PSI for more delicate substrates (roofing, siding, etc.)

Mix manifold injects both surfactants and high strength Sodium Hypochlorite

Uses food-grade, stainless steel Suttner spray gun with j-rod

#### XCS500 Specs

| Engine Speed           | 2500 RPM (Max) / 900 RPM (Idle)           |  |  |
|------------------------|-------------------------------------------|--|--|
| Water Pump RPM         | 1785 RPM (Max)                            |  |  |
| Water Pump Flow Rate   | 5.5 GPM (Max)                             |  |  |
| Bleach Tank Capacity   | 110 Gallons                               |  |  |
| Utility Tanks Capacity | 12 Gallons (Each)                         |  |  |
| Console Weight         | 640 lbs. (Dry)                            |  |  |
| Max Operating Weight   | 1840 lbs. (Full Tanks)                    |  |  |
| Included Solution Hose | 200ft. High Pressure/Chem Resistant Hose  |  |  |
| Included Supply Hose   | 100ft. Standard ½ Garden Hose             |  |  |
| Included Accessories   | Stainless Steel Spray Gun, J-Rod w/4 Tips |  |  |