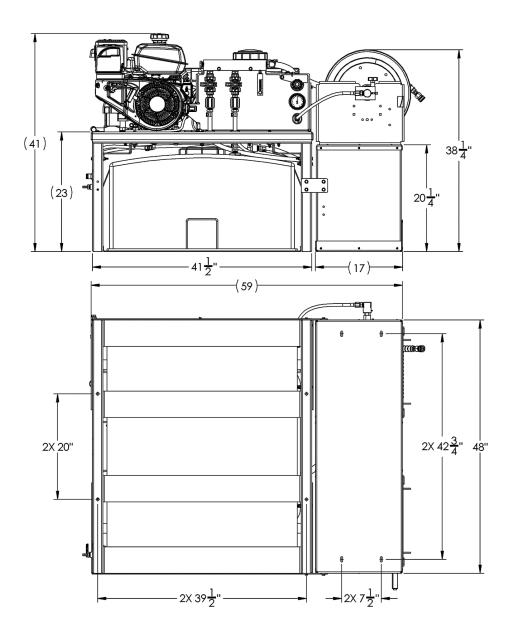

#### XCS500 Specs

| Engine Speed           | 2500 RPM (Max) / 900 RPM (Idle)           |  |  |
|------------------------|-------------------------------------------|--|--|
| Water Pump RPM         | 1785 RPM (Max)                            |  |  |
| Water Pump Flow Rate   | 5.5 GPM (Max)                             |  |  |
| Bleach Tank Capacity   | 110 Gallons                               |  |  |
| Utility Tanks Capacity | 12 Gallons (Each)                         |  |  |
| Console Weight         | 640 lbs. (Dry)                            |  |  |
| Max Operating Weight   | 1840 lbs. (Full Tanks)                    |  |  |
| Included Solution Hose | 200ft. High Pressure/Chem Resistant Hose  |  |  |
| Included Supply Hose   | 100ft. Standard ½ Garden Hose             |  |  |
| Included Accessories   | Stainless Steel Spray Gun, J-Rod w/4 Tips |  |  |