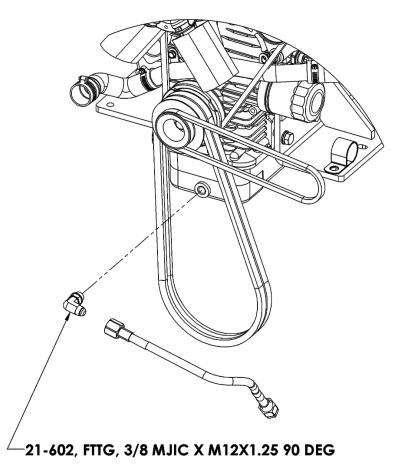

## **ATTENTION:**

ENGINE OIL DRAIN FITTING REPLACEMENT PART NUMBER UPDATED TO 21-602 FOR ALL 570 TRUCKMOUNT UNITS.

The part number for the Legend Brands 570 Truckmount engine oil drain fitting, 21-142, has been obsoleted for ALL serial number ranges of the 570 Truckmount. This fitting has been replaced with Legend Brands part number 21-602. This has always been a proprietary part and cannot be replaced with an off-the-shelf component. Please contact Legend Brands for 21-602 when ordering a replacement oil drain fitting for ANY 570 Truckmount unit.