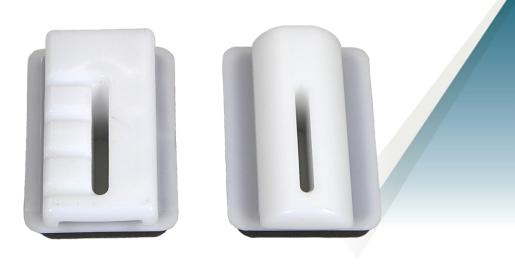

## NextGen Replacement Glides for HOSS 700

NextGen glides optimize your HOSS 700 for use with truckmount and portable extractors. This kit includes two types of glides. The NextGen 1 glides provide smooth operation and thorough extraction on all carpet types and are designed to maximize the extraction capabilities provided by truckmounts. The NextGen 2 glides deliver outstanding performance with portable extractors. Glides can be changed out in just minutes with a screwdriver.

## **SIZES • OPTIONS**

- 121831 (51-072): Single NextGen 1 replacement glide for use with truckmounts order 5 for a complete set
- 117833 (68-226): Kit of 5 NextGen 2 glides for use with portables