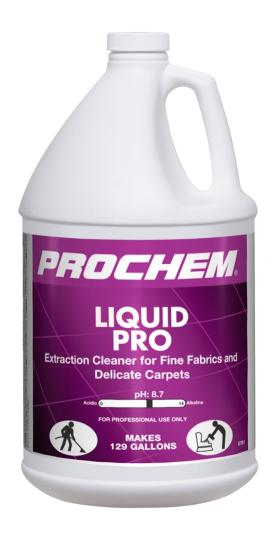

## **Liquid Pro**

The soils found on upholstery differ from those found on carpets, and the use of products formulated specifically for upholstery cleaning is necessary. Liquid Pro extraction rinse is ultraconcentrated and economical, and is an ideal second step in the two-step hot water extraction upholstery cleaning process to remove soils suspended by Prochem's Upholstery Prespray. This two-step upholstery cleaning system is formulated to outperform other synthetic fabric cleaning agents on the market!

- RTU pH: 8.7 9.3 ready to use
- **Coverage**: 1 gallon makes up to 129 gallons of ready to use solution for approximately 400 sf per diluted gallon.
- Dilution Portables: 1 to 2 oz. per 1 Gallon of Water
- Dilution Truckmounts: 1 Quart per 5 Gallons of Water