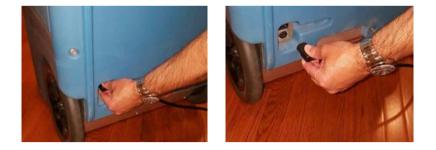

## Important action recommended for Dri-Eaz dehumidifiers with removable power cords - Models F410, F411, F412, F413 and F532

Always remove the power cord from dehumidifiers by grasping the IEC plug as shown in the "Correct" photos below. Removing the cord by pulling on the power cord as shown in the photos labeled "incorrect," will damage the plug and/or the IEC receptacle. The damage may cause a poor connection between the plug and receptacle, possibly leading to failure at the point of connection.

CORRECT PLUG REMOVAL Models F412 & F532 Grasp IEC plug and pull straight out

CORRECT PLUG REMOVAL Models F410 & F411 Grasp IEC plug and pull straight out