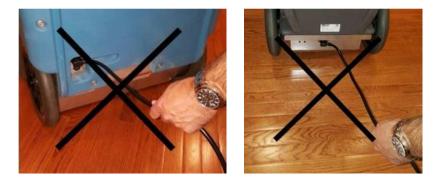

## Important action recommended for Dri-Eaz dehumidifiers with removable power cords - Models F410, F411, F412, F413 and F532

Always remove the power cord from dehumidifiers by grasping the IEC plug as shown in the "Correct" photos below. Removing the cord by pulling on the power cord as shown in the photos labeled "incorrect," will damage the plug and/or the IEC receptacle. The damage may cause a poor connection between the plug and receptacle, possibly leading to failure at the point of connection.

## INCORRECT PLUG REMOVAL Models F410 & F411 Models F412 & F532

Follow these simple instructions to prolong the life of the cord and ensure reliable performance of your dehumidifiers from one job to the next. Failure to follow these instructions will result in equipment downtime and repair/replacement costs of the power cord, IEC receptacle and/or the dehumidifier's electrical control system.