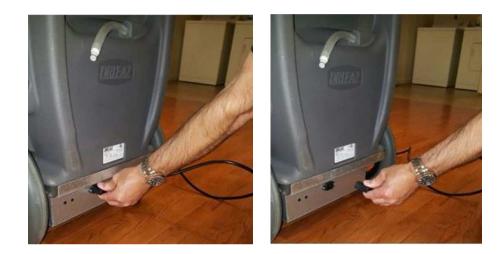

## Important action recommended for Dri-Eaz dehumidifiers with removable power cords - Models F410, F411, F412, F413 and F532

Always remove the power cord from dehumidifiers by grasping the IEC plug as shown in the "Correct" photos below. Removing the cord by pulling on the power cord as shown in the photos labeled "incorrect," will damage the plug and/or the IEC receptacle. The damage may cause a poor connection between the plug and receptacle, possibly leading to failure at the point of connection.

CORRECT PLUG REMOVAL Models F412 & F532 Grasp IEC plug and pull straight out

CORRECT PLUG REMOVAL Models F410 & F411 Grasp IEC plug and pull straight out