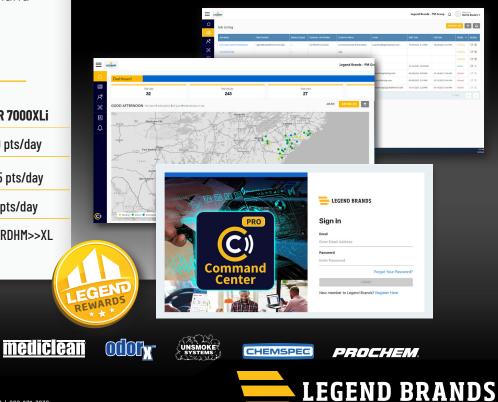

**LEGEND BRANDS** 

LGR 7000XLi

130 pts/day

235 pts/day

20 pts/day

WTRDHM>>XL

Integrated Command Hub optimizes performance and provides 24/7 remote monitoring and control using Command Center Pro mobile app and dashboard.

- OPTIMIZED EFFICIENCY produces the highest water removal at every stage of the job
- MONITOR AND CONTROL FAST onsite or remote - with onboard Command Hub and FREE Command Center Pro app (coming soon)
- UNRIVALED RELIABILITY MAXIMIZES PROFITS

AHAM Water Removal (80°F/60%RH)

MAX Water Removal (at Saturation)

LGR Water Removal (80°F/20%RH)

PERFORMANCE

TAKE COMMAND OF YOUR BUSINESS FREE COMMAND CENTER PRO MOBILE **APP AND DASHBOARD – COMING SOON!** 